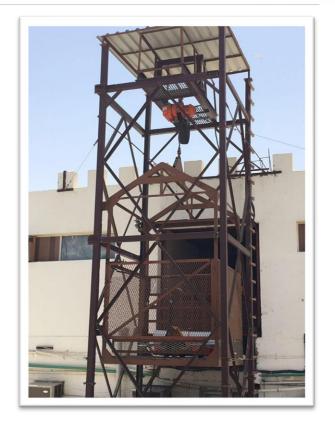

#### OFFICE | SHOP | CARGO ELEVATORS

CARGO elevator standard capacity is from 500 up to 10 tons in special case we can design higher as customer desire, as ALILIFT have 20 years' experience and still all elevators since then are functioning and even some of them are delivered to different locations.

Options can be small 2 columns or big 4 columns motor is made in Europe or Korean and the whole project comes with 1 year free warranty you can find more details on WWW.YEARLYSERICECO.COM

AS customer desire can be outdoor design or indoor as our customer references, we have Lacnor in Abu Dhabi emirates tools in Abu Dhabi Milco in Abu Dhabi and 27 more projects in Dubai and Sharjah in total.