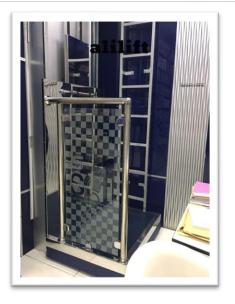

### HYDRAULIC | ECONOMIC ELEVATORS

**Hydraulic** elevator for villa wheelchair and restaurants can be used its cheap and low cost usable for long term with 1year warranty.

Economic elevators are made of hydraulics good for person and goods very cheap and it can work up to 8 hours with battery
Easy installation | fast and no need civil job | good for rented place because it can be removed and install in another places