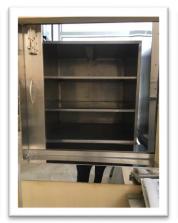

## RESTAURANT | ELEVATORS & DUBWAITER

Restaurant elevators: goods lift or person lifts, we are both capable of, normally capacity is from 250 KG to 500KG and dimension is 90 by 90 CM, but we have design team for any case of size and capacity

Dumbwaiter | food elevator for food elevating from levels, capacity is from 100KG to 3500KG AND LEVELS can be from G+1 to G+10 dimension depends on customer needs more details can be find website on our