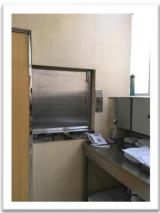

## RESTAURANT | ELEVATORS & DUBWAITER

Restaurant elevators: goods lift or person lifts, we are both capable of, normally capacity is from 250 KG to 500KG and dimension is 90 by 90 CM, but we have design team for any case of size and capacity

Dumbwaiter | food elevator for food elevating from levels, capacity is from 100KG to 3500KG AND LEVELS can be from G+1 to G+10 dimension depends on customer needs more details can be find website on our