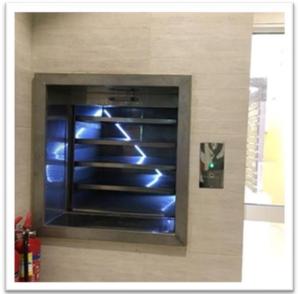

## RESTAURANT | ELEVATORS & DUBWAITER

Restaurant elevators: goods lift or person lifts, we are both capable of, normally capacity is from 250 KG to 500KG and dimension is 90 by 90 CM, but we have design team for any case of size and capacity

Dumbwaiter | food elevator for food elevating from levels, capacity is from 100KG to 3500KG AND LEVELS can be from G+1 to G+10 dimension depends on customer needs more details can be find website on our